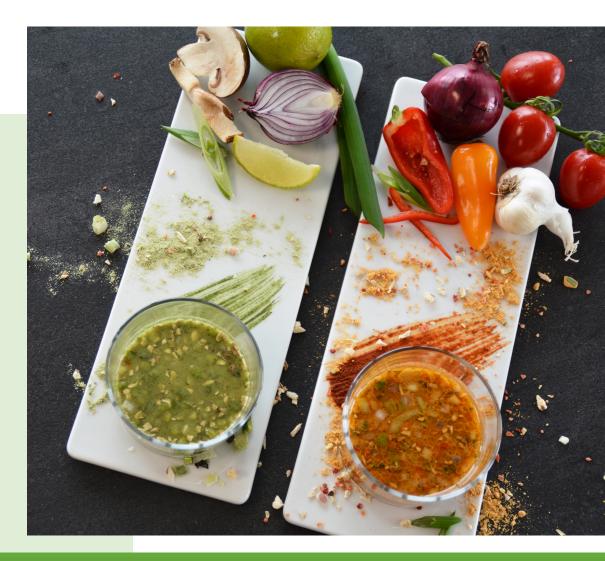

## Our newest developments: Red and Green Fitness Soup

We have created two ketogenic soups based on our natural ingredients. All benefits at glance:

- natural ingredients only
- on artificial flavors and taste enhancers
  - $\pmb{\gamma}$  rich in protein thanks to almond proteins
  - full-bodied taste even with afew carbohydrates only