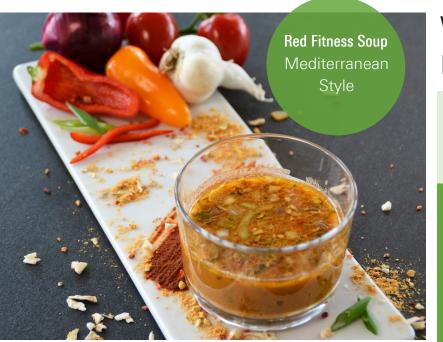

## Our newest developments: Red and Green Fitness Soup

We have created two ketogenic soups based on our natural ingredients. All benefits at glance:

- natural ingredients only
- on artificial flavors and taste enhancers
  - $\pmb{\gamma}$  rich in protein thanks to almond proteins
  - full-bodied taste even with afew carbohydrates only