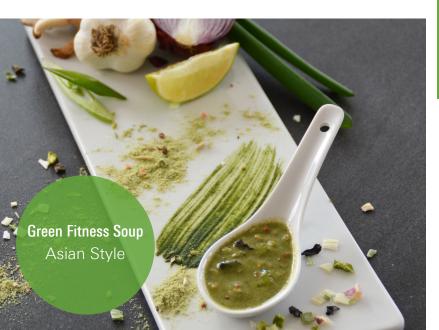

## Our newest developments: Red and Green Fitness Soup

We have created two ketogenic soups based on our natural ingredients. All benefits at glance:

- natural ingredients only
- on artificial flavors and taste enhancers
  - $\pmb{\gamma}$  rich in protein thanks to almond proteins
  - full-bodied taste even with afew carbohydrates only