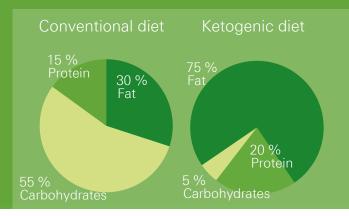

### EXCURSION: What is special about the ketogenic diet?

- Shigh-fat, low-carbohydrate diet
- $\checkmark$  rich in proteins, low in salt
- promotes the production of ketones in the body
- Shifts the body's metabolism to use ketones as the primary source of fuel