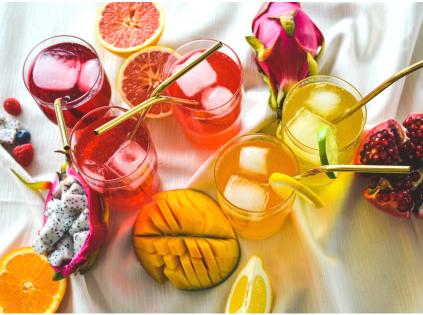

## **OUR SUMMER COLD BREWS**

As colourful as life itself

We celebrate colourful life! And in order to make people see and feel this colour and joy in their glasses, we have developed five new fruity cold infusion compositions.

## These five cold brews are the highlights of this summer:

- Red Cranberry-Raspberry Cold Brew intensely berry
- Pink Dragon Fruit Cold Brew sweet and sour
- Dark Orange Rooibos Cold Brew sweet and sour
- Blood Orange Cold Brew fruity fresh
- Yellow Mango Cold Brew tropical and sweet