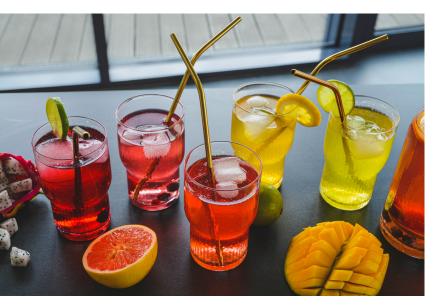

## **OUR SUMMER COLD BREWS**

As colourful as life itself

We celebrate colourful life! And in order to make people see and feel this colour and joy in their glasses, we have developed five new fruity cold infusion compositions.

## These five cold brews are the highlights of this summer:

- Red Cranberry-Raspberry Cold Brew intensely berry
- Pink Dragon Fruit Cold Brew sweet and sour
- Dark Orange Rooibos Cold Brew sweet and sour
- Blood Orange Cold Brew fruity fresh
- Yellow Mango Cold Brew tropical and sweet